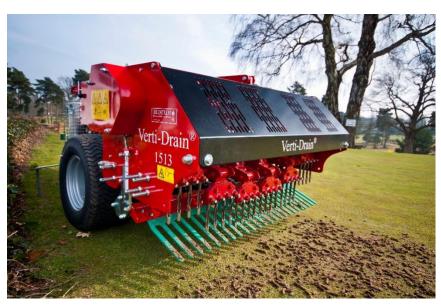

Also on show will be the Redexim Carrier equipped with Verti-Drain 1513, set up to show impressive capability for hollow coring. With a working depth of up to 6" (150mm), this combination is ideal for sensitive or soft areas, offering a fast, efficient and reliable solution for soil exchange programmes or maximum compaction relief with minimal ground pressure.